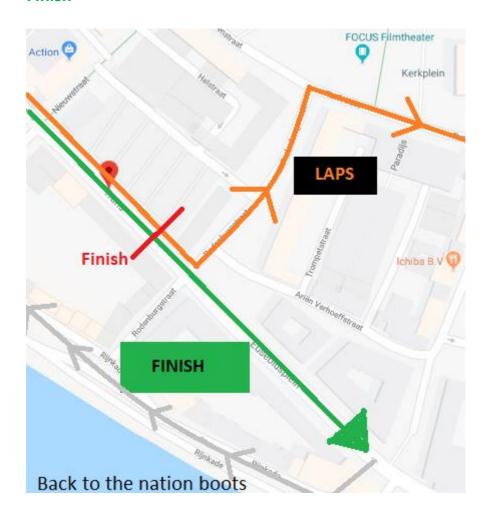

# Map

- First round 5,025 km
- 6 rounds 6,195 km

## **Start**

- Neutralisation start to the official start
- Flying start on the bridge (judges with a flag and whistle)

## **Finish**