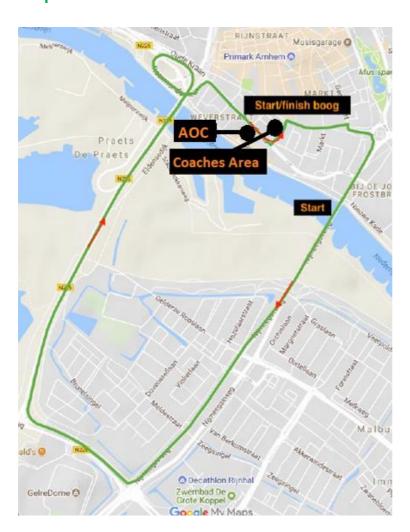

# Map

- First round 5,025 km
- 6 rounds 6,195 km

## **AOC - NIEUWSTRAAT**

## **Start**

- Neutralisation start to the official start
- Flying start on the bridge (judges with a flag and whistle)

## **Finish**