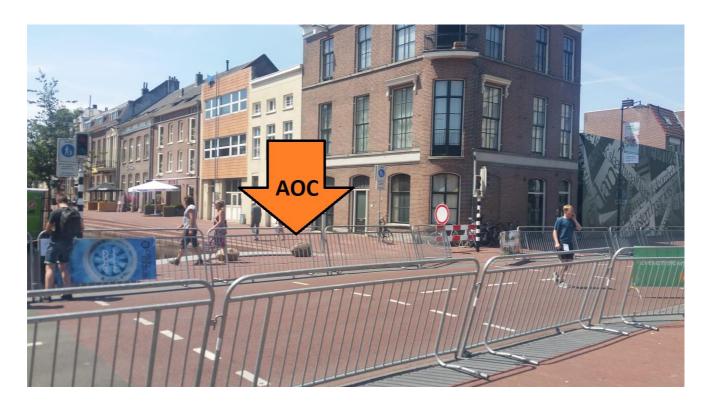

## Marathon - 8 July

10.30 Start Women12.00 Start Men

13.30 Award ceremonie (Freestyle Competion Area)

# Map



- First round 5,025 km
- 6 rounds 6,195 km

















## **AOC - NIEUWSTRAAT**



## **Start**

- Neutralisation start to the official start
- Flying start on the bridge (judges with a flag and whistle)

















## **Finish**



















# **Parking**

#### **PAID**

Paid car parking is on several places near the venue. Please follow the parking signs in the city center of Arnhem.

#### **FREE**

For Free Parking places, please check:

https://www.prettigparkeren.nl/kaart/#!Arnhem/

P&R Gelderdome is available but there is now shuttle because of the marathon.

## **Closing Party Information**

For whom Skaters & their teams

Date Sunday July 8<sup>th</sup>

Time 20:00 – approximately 24:00 hours

Location Café Stout, Arnhem

Address Korenmarkt 10, 6811 GV Arnhem

Other info TRANSPORT AT OWN EXPENSE!!!